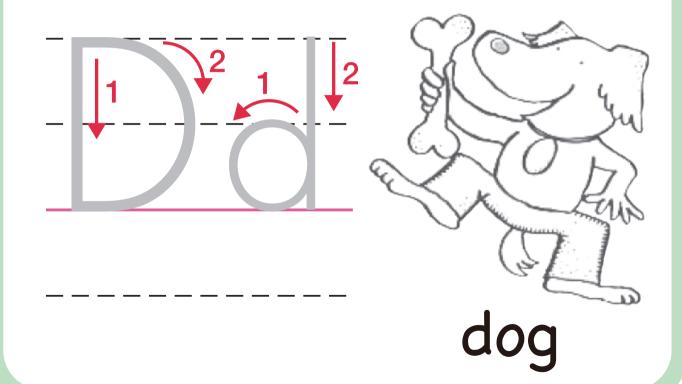

# My Phonics Coloring Book mpi フォニックスぬりえ







子ども英語のパイオニア 株式会社 mpi 松香フォニックス ① アルファベットを指さしながら声に出していってみましょう。

② 大文字と小文字をなぞりましょう。



③ ぬりえをしましょう。

The Phonics Alphabet Jingle

フォニックスアルファベット・ジングルを

聞こう!→→→



## Phonics Alphabet







Listen, point to the pictures, and say the Phonics Alphabet Jingle. CD を聞いて、絵をゆびきしながら、フォニックスアルファベット・ジングルを言おう。



Say the Phonics Alphabet Jingle without looking at the textbook. フォニックスアルファベット・ジングルを、本を見ないで言おう。

※/ /は文字の音をあらわしています。

































アルファベットのそれぞれの文字には、「名前」と「音」がある。











































\_\_\_\_\_



bear













hat







king





monkey



## nest











rabbit



sun













witch







zebra

### mpi の英語絵本の読み聞かせや 子ども英語教育のイベント







#### 子ども英語のパイオニア

株式会社mpi 松香フォニックス トトトトトトト WWW.mpi-j.co.jp

〒151-0053 東京都渋谷区代々木2-16-2 甲田ビル2F Phone: 03-5302-1651(代) Fax: 03-5302-1652



mpi 公式 facebook @mpiinc mpi 公式 **twitter** @mpiinc