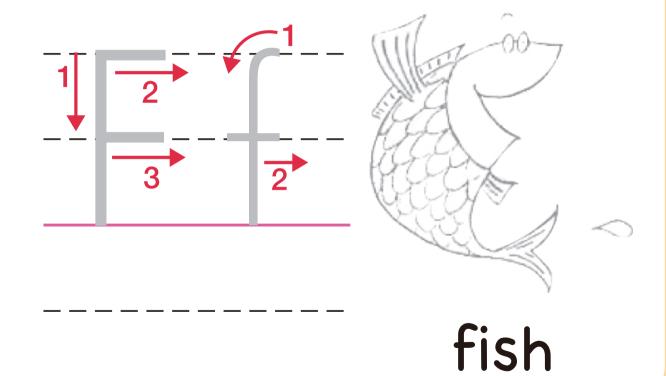

# My Phonics Coloring Book mpi フォニックスぬりえ







子ども英語のパイオニア 株式会社 mpi 松香フォニックス ① アルファベットを指さしながら声に出していってみましょう。

② 大文字と小文字をなぞりましょう。



③ ぬりえをしましょう。

The Phonics Alphabet Jingle

フォニックスアルファベット・ジングルを

聞こう!→→→



## Phonics Alphabet







Listen, point to the pictures, and say the Phonics Alphabet Jingle. CD を聞いて、絵をゆびきしながら、フォニックスアルファベット・ジングルを言おう。



Say the Phonics Alphabet Jingle without looking at the textbook. フォニックスアルファベット・ジングルを、本を見ないで言おう。

※/ /は文字の音をあらわしています。

































アルファベットのそれぞれの文字には、「名前」と「音」がある。











































\_\_\_\_\_



bear













hat







king





monkey



## nest











rabbit



sun













witch







zebra

### mpi の英語絵本の読み聞かせや 子ども英語教育のイベント







#### 子ども英語のパイオニア

株式会社mpi 松香フォニックス トトトトトトト WWW.mpi-j.co.jp

〒151-0053 東京都渋谷区代々木2-16-2 甲田ビル2F Phone: 03-5302-1651(代) Fax: 03-5302-1652



mpi 公式 facebook @mpiinc mpi 公式 **twitter** @mpiinc