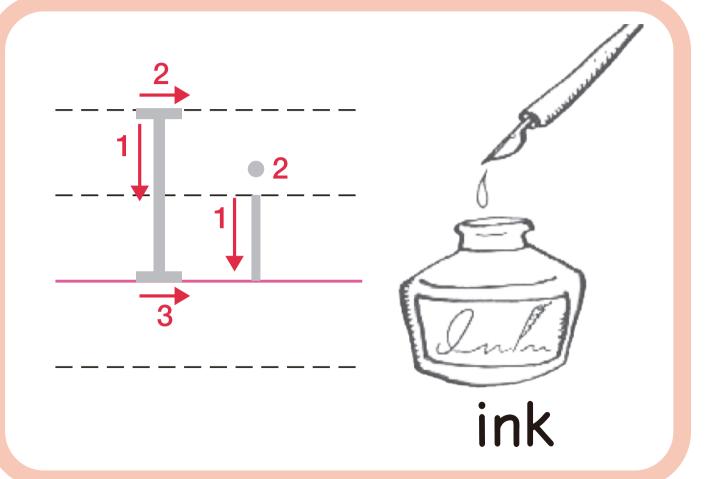

# My Phonics Coloring Book mpi フォニックスぬりえ

子ども英語のパイオニア 株式会社 mpi 松香フォニックス ① アルファベットを指さしながら声に出していってみましょう。

② 大文字と小文字をなぞりましょう。

③ ぬりえをしましょう。

The Phonics Alphabet Jingle

フォニックスアルファベット・ジングルを

聞こう!→→→