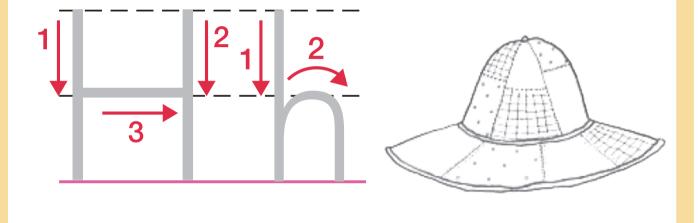

# My Phonics Coloring Book mpi フォニックスぬりえ

子ども英語のパイオニア 株式会社 mpi 松香フォニックス ① アルファベットを指さしながら声に出していってみましょう。

② 大文字と小文字をなぞりましょう。

③ ぬりえをしましょう。

The Phonics Alphabet Jingle

フォニックスアルファベット・ジングルを

聞こう!→→→