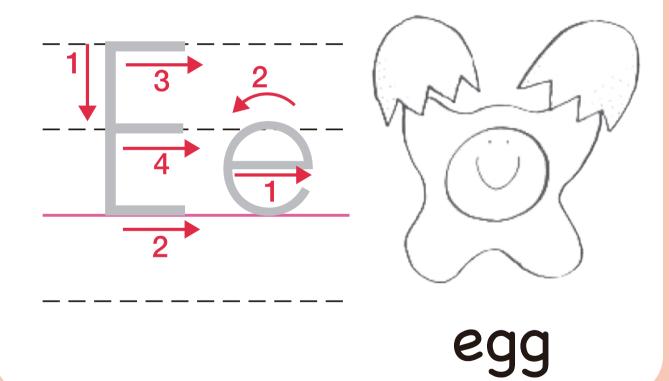

# My Phonics Coloring Book mpi フォニックスぬりえ







子ども英語のパイオニア 株式会社 mpi 松香フォニックス ① アルファベットを指さしながら声に出していってみましょう。

② 大文字と小文字をなぞりましょう。



③ ぬりえをしましょう。

The Phonics Alphabet Jingle

フォニックスアルファベット・ジングルを

聞こう!→→→



## Phonics Alphabet







Listen, point to the pictures, and say the Phonics Alphabet Jingle. CD を聞いて、絵をゆびきしながら、フォニックスアルファベット・ジングルを言おう。



Say the Phonics Alphabet Jingle without looking at the textbook. フォニックスアルファベット・ジングルを、本を見ないで言おう。

※/ /は文字の音をあらわしています。

































アルファベットのそれぞれの文字には、「名前」と「音」がある。











































\_\_\_\_\_



bear













hat







king





monkey



## nest











rabbit



sun













witch







zebra

### mpi の英語絵本の読み聞かせや 子ども英語教育のイベント







#### 子ども英語のパイオニア

株式会社mpi 松香フォニックス トトトトトトト WWW.mpi-j.co.jp

〒151-0053 東京都渋谷区代々木2-16-2 甲田ビル2F Phone: 03-5302-1651(代) Fax: 03-5302-1652



mpi 公式 facebook @mpiinc mpi 公式 **twitter** @mpiinc