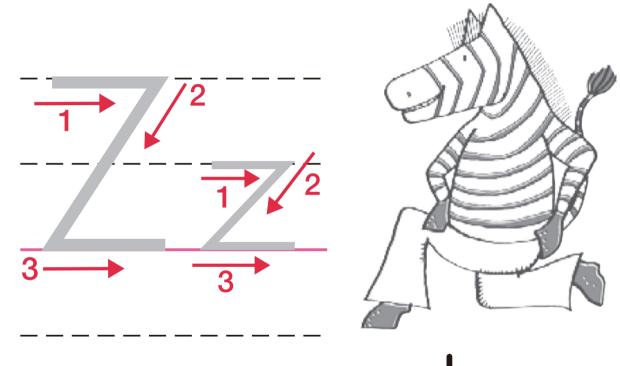

# My Phonics Coloring Book mpi フォニックスぬりえ

子ども英語のパイオニア 株式会社 mpi 松香フォニックス ① アルファベットを指さしながら声に出していってみましょう。

② 大文字と小文字をなぞりましょう。

③ ぬりえをしましょう。

The Phonics Alphabet Jingle

フォニックスアルファベット・ジングルを

聞こう!→→→

## Phonics Alphabet

Listen, point to the pictures, and say the Phonics Alphabet Jingle. CD を聞いて、絵をゆびきしながら、フォニックスアルファベット・ジングルを言おう。

Say the Phonics Alphabet Jingle without looking at the textbook. フォニックスアルファベット・ジングルを、本を見ないで言おう。