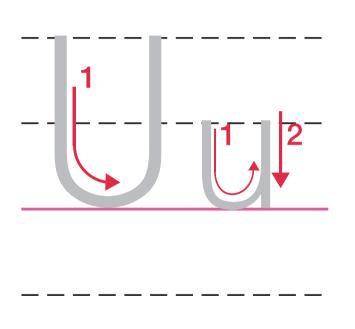

※/ /は文字の音をあらわしています。

アルファベットのそれぞれの文字には、「名前」と「音」がある。

\_\_\_\_\_

bear

hat

king

monkey