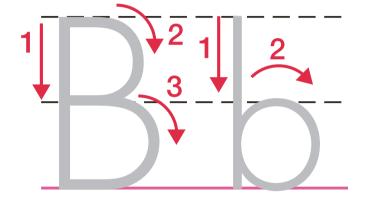

# My Phonics Coloring Book mpi フォニックスぬりえ

子ども英語のパイオニア 株式会社 mpi 松香フォニックス ① アルファベットを指さしながら声に出していってみましょう。

② 大文字と小文字をなぞりましょう。

③ ぬりえをしましょう。

The Phonics Alphabet Jingle

フォニックスアルファベット・ジングルを

聞こう!→→→