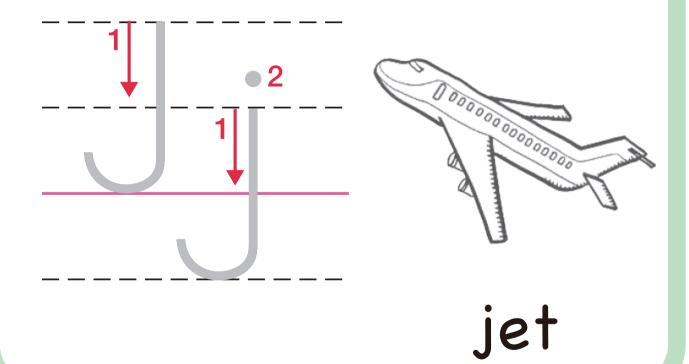

# My Phonics Coloring Book mpi フォニックスぬりえ

子ども英語のパイオニア 株式会社 mpi 松香フォニックス ① アルファベットを指さしながら声に出していってみましょう。

② 大文字と小文字をなぞりましょう。

③ ぬりえをしましょう。

The Phonics Alphabet Jingle

フォニックスアルファベット・ジングルを

聞こう!→→→