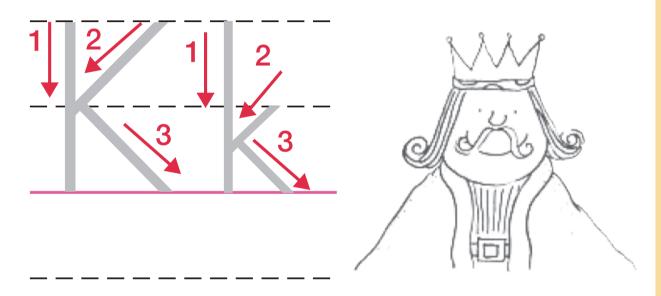

# My Phonics Coloring Book mpi フォニックスぬりえ

子ども英語のパイオニア 株式会社 mpi 松香フォニックス ① アルファベットを指さしながら声に出していってみましょう。

② 大文字と小文字をなぞりましょう。

③ ぬりえをしましょう。

The Phonics Alphabet Jingle

フォニックスアルファベット・ジングルを

聞こう!→→→