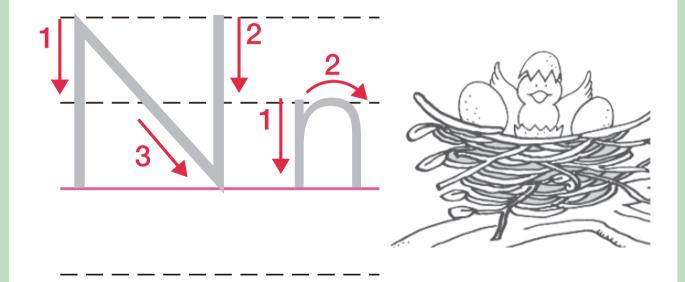

# My Phonics Coloring Book mpi フォニックスぬりえ

子ども英語のパイオニア 株式会社 mpi 松香フォニックス ① アルファベットを指さしながら声に出していってみましょう。

② 大文字と小文字をなぞりましょう。

③ ぬりえをしましょう。

The Phonics Alphabet Jingle

フォニックスアルファベット・ジングルを

聞こう!→→→

## Phonics Alphabet

Listen, point to the pictures, and say the Phonics Alphabet Jingle. CD を聞いて、絵をゆびきしながら、フォニックスアルファベット・ジングルを言おう。

Say the Phonics Alphabet Jingle without looking at the textbook. フォニックスアルファベット・ジングルを、本を見ないで言おう。

## nest

rabbit

sun

witch

zebra