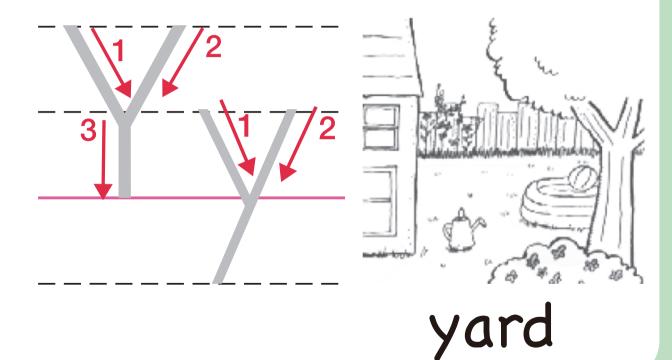

# My Phonics Coloring Book mpi フォニックスぬりえ

子ども英語のパイオニア 株式会社 mpi 松香フォニックス ① アルファベットを指さしながら声に出していってみましょう。

② 大文字と小文字をなぞりましょう。

③ ぬりえをしましょう。

The Phonics Alphabet Jingle

フォニックスアルファベット・ジングルを

聞こう!→→→

## Phonics Alphabet

Listen, point to the pictures, and say the Phonics Alphabet Jingle. CD を聞いて、絵をゆびきしながら、フォニックスアルファベット・ジングルを言おう。

Say the Phonics Alphabet Jingle without looking at the textbook. フォニックスアルファベット・ジングルを、本を見ないで言おう。