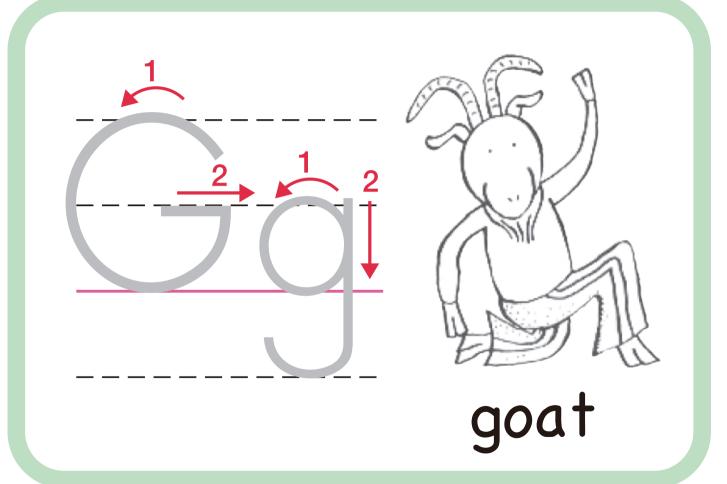

# My Phonics Coloring Book mpi フォニックスぬりえ







子ども英語のパイオニア 株式会社 mpi 松香フォニックス ① アルファベットを指さしながら声に出していってみましょう。

② 大文字と小文字をなぞりましょう。



③ ぬりえをしましょう。

The Phonics Alphabet Jingle

フォニックスアルファベット・ジングルを

聞こう!→→→



## Phonics Alphabet







Listen, point to the pictures, and say the Phonics Alphabet Jingle. CD を聞いて、絵をゆびきしながら、フォニックスアルファベット・ジングルを言おう。



Say the Phonics Alphabet Jingle without looking at the textbook. フォニックスアルファベット・ジングルを、本を見ないで言おう。

※/ /は文字の音をあらわしています。

































アルファベットのそれぞれの文字には、「名前」と「音」がある。











































\_\_\_\_\_



bear













hat







king





monkey



## nest











rabbit



sun













witch







zebra

### mpi の英語絵本の読み聞かせや 子ども英語教育のイベント







#### 子ども英語のパイオニア

株式会社mpi 松香フォニックス トトトトトトト WWW.mpi-j.co.jp

〒151-0053 東京都渋谷区代々木2-16-2 甲田ビル2F Phone: 03-5302-1651(代) Fax: 03-5302-1652



mpi 公式 facebook @mpiinc mpi 公式 **twitter** @mpiinc