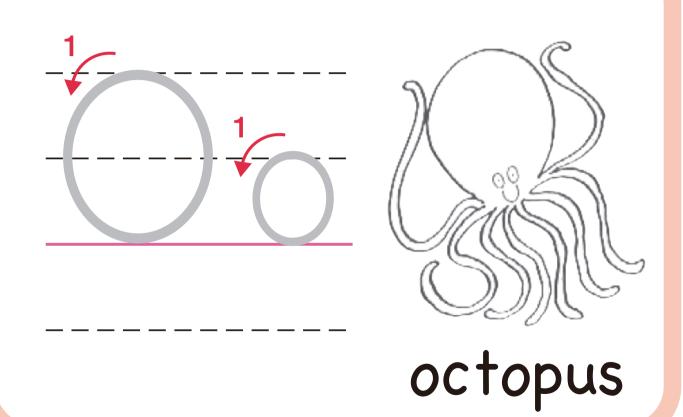

# My Phonics Coloring Book mpi フォニックスぬりえ

子ども英語のパイオニア 株式会社 mpi 松香フォニックス ① アルファベットを指さしながら声に出していってみましょう。

② 大文字と小文字をなぞりましょう。

③ ぬりえをしましょう。

The Phonics Alphabet Jingle

フォニックスアルファベット・ジングルを

聞こう!→→→

## Phonics Alphabet

Listen, point to the pictures, and say the Phonics Alphabet Jingle. CD を聞いて、絵をゆびきしながら、フォニックスアルファベット・ジングルを言おう。

Say the Phonics Alphabet Jingle without looking at the textbook. フォニックスアルファベット・ジングルを、本を見ないで言おう。

## nest

rabbit

sun

witch

zebra