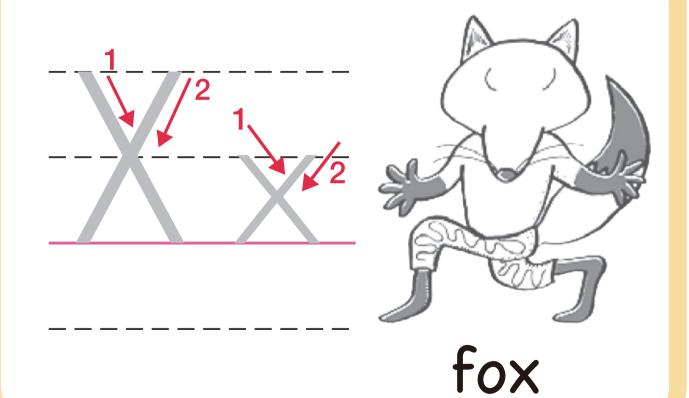

# My Phonics Coloring Book mpi フォニックスぬりえ

子ども英語のパイオニア 株式会社 mpi 松香フォニックス ① アルファベットを指さしながら声に出していってみましょう。

② 大文字と小文字をなぞりましょう。

③ ぬりえをしましょう。

The Phonics Alphabet Jingle

フォニックスアルファベット・ジングルを

聞こう!→→→

## Phonics Alphabet

Listen, point to the pictures, and say the Phonics Alphabet Jingle. CD を聞いて、絵をゆびきしながら、フォニックスアルファベット・ジングルを言おう。

Say the Phonics Alphabet Jingle without looking at the textbook. フォニックスアルファベット・ジングルを、本を見ないで言おう。