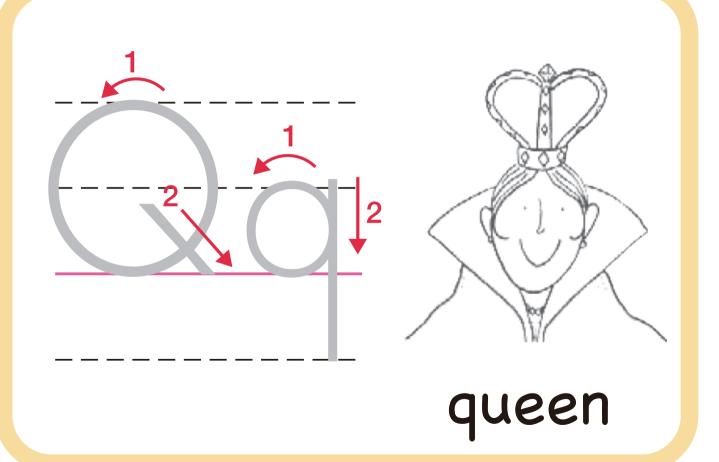

# My Phonics Coloring Book mpi フォニックスぬりえ

子ども英語のパイオニア 株式会社 mpi 松香フォニックス ① アルファベットを指さしながら声に出していってみましょう。

② 大文字と小文字をなぞりましょう。

③ ぬりえをしましょう。

The Phonics Alphabet Jingle

フォニックスアルファベット・ジングルを

聞こう!→→→