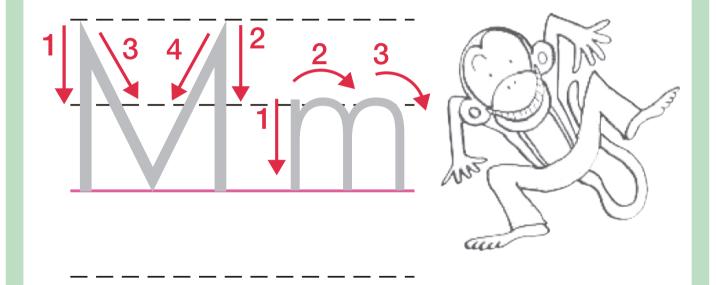

# My Phonics Coloring Book mpi フォニックスぬりえ

子ども英語のパイオニア 株式会社 mpi 松香フォニックス ① アルファベットを指さしながら声に出していってみましょう。

② 大文字と小文字をなぞりましょう。

③ ぬりえをしましょう。

The Phonics Alphabet Jingle

フォニックスアルファベット・ジングルを

聞こう!→→→

## Phonics Alphabet

Listen, point to the pictures, and say the Phonics Alphabet Jingle. CD を聞いて、絵をゆびきしながら、フォニックスアルファベット・ジングルを言おう。

Say the Phonics Alphabet Jingle without looking at the textbook. フォニックスアルファベット・ジングルを、本を見ないで言おう。

※/ /は文字の音をあらわしています。

アルファベットのそれぞれの文字には、「名前」と「音」がある。

\_\_\_\_\_

bear

hat

king

monkey