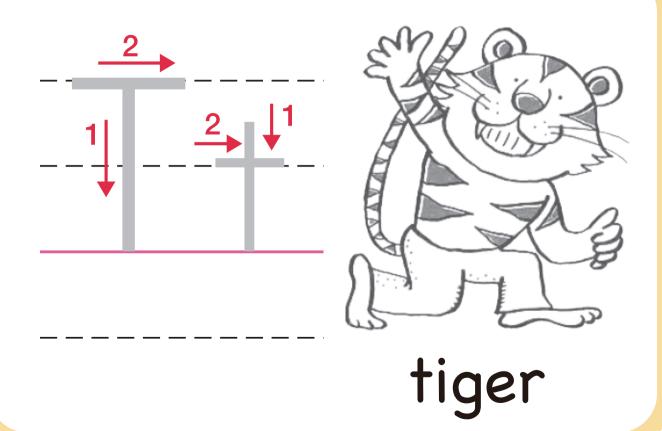

※/ /は文字の音をあらわしています。

アルファベットのそれぞれの文字には、「名前」と「音」がある。

\_\_\_\_\_

bear

hat

king

monkey