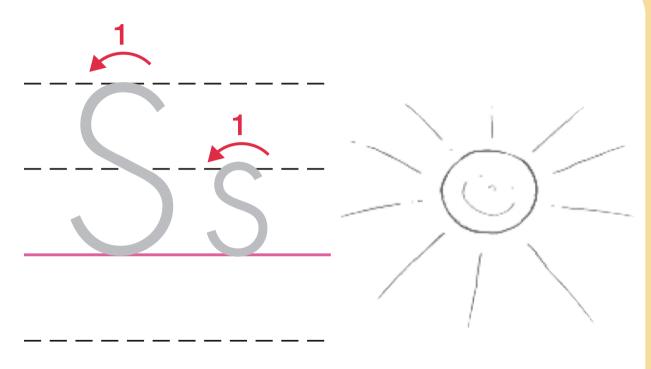

# My Phonics Coloring Book mpi フォニックスぬりえ

子ども英語のパイオニア 株式会社 mpi 松香フォニックス ① アルファベットを指さしながら声に出していってみましょう。

② 大文字と小文字をなぞりましょう。

③ ぬりえをしましょう。

The Phonics Alphabet Jingle

フォニックスアルファベット・ジングルを

聞こう!→→→