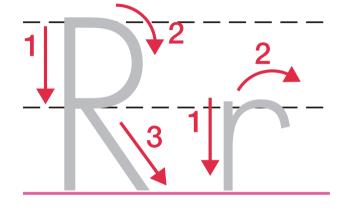

# My Phonics Coloring Book mpi フォニックスぬりえ

子ども英語のパイオニア 株式会社 mpi 松香フォニックス ① アルファベットを指さしながら声に出していってみましょう。

② 大文字と小文字をなぞりましょう。

③ ぬりえをしましょう。

The Phonics Alphabet Jingle

フォニックスアルファベット・ジングルを

聞こう!→→→