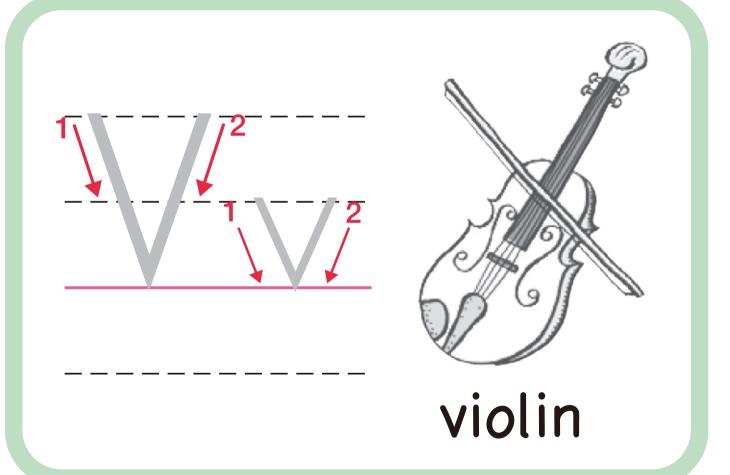

※/ /は文字の音をあらわしています。

アルファベットのそれぞれの文字には、「名前」と「音」がある。

\_\_\_\_\_

bear

hat

king

monkey