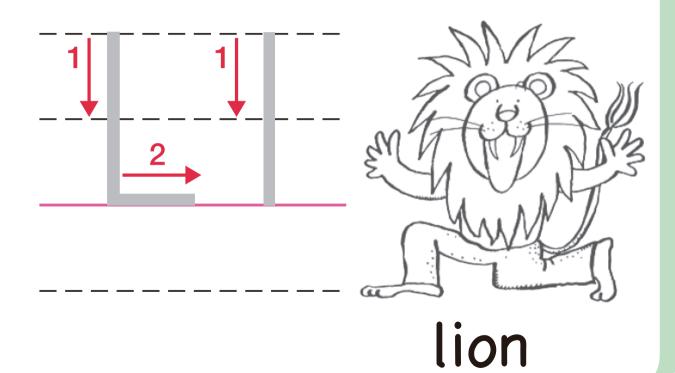

# My Phonics Coloring Book mpi フォニックスぬりえ

子ども英語のパイオニア 株式会社 mpi 松香フォニックス ① アルファベットを指さしながら声に出していってみましょう。

② 大文字と小文字をなぞりましょう。

③ ぬりえをしましょう。

The Phonics Alphabet Jingle

フォニックスアルファベット・ジングルを

聞こう!→→→

## Phonics Alphabet

Listen, point to the pictures, and say the Phonics Alphabet Jingle. CD を聞いて、絵をゆびきしながら、フォニックスアルファベット・ジングルを言おう。

Say the Phonics Alphabet Jingle without looking at the textbook. フォニックスアルファベット・ジングルを、本を見ないで言おう。