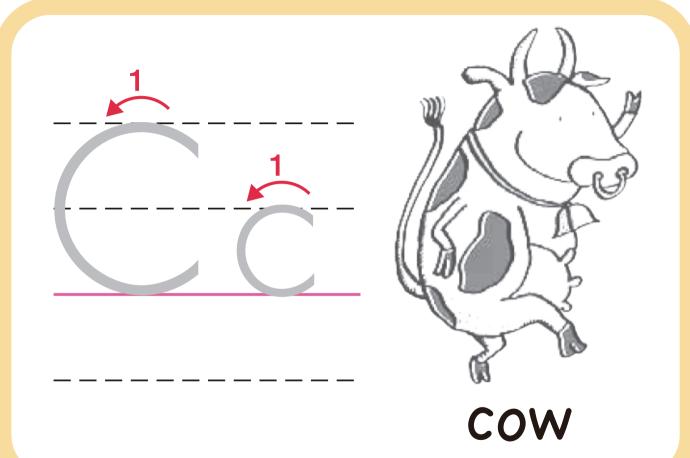

# My Phonics Coloring Book mpi フォニックスぬりえ

子ども英語のパイオニア 株式会社 mpi 松香フォニックス ① アルファベットを指さしながら声に出していってみましょう。

② 大文字と小文字をなぞりましょう。

③ ぬりえをしましょう。

The Phonics Alphabet Jingle

フォニックスアルファベット・ジングルを

聞こう!→→→