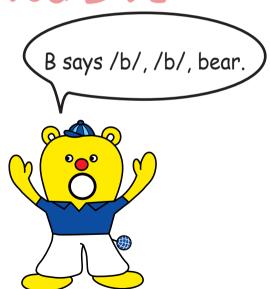

※/ /は文字の音をあらわしています。

アルファベットのそれぞれの文字には、「名前」と「音」がある。

\_\_\_\_\_

bear

hat

king

monkey