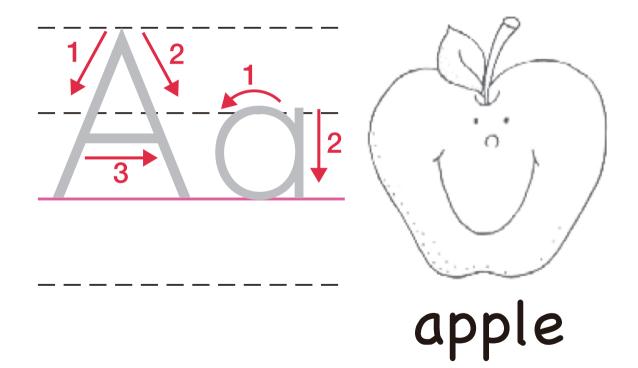

# My Phonics Coloring Book mpi フォニックスぬりえ

子ども英語のパイオニア 株式会社 mpi 松香フォニックス ① アルファベットを指さしながら声に出していってみましょう。

② 大文字と小文字をなぞりましょう。

③ ぬりえをしましょう。

The Phonics Alphabet Jingle

フォニックスアルファベット・ジングルを

聞こう!→→→