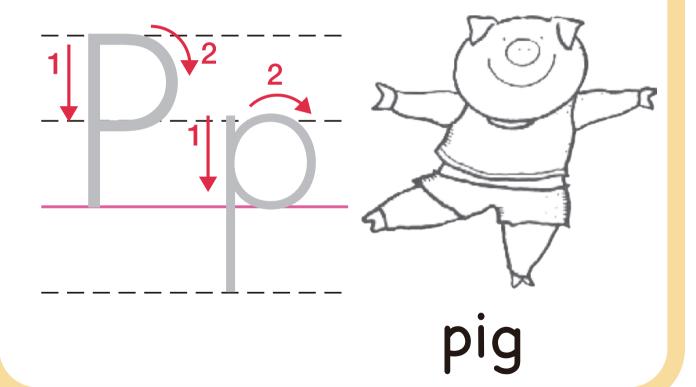

# My Phonics Coloring Book mpi フォニックスぬりえ

子ども英語のパイオニア 株式会社 mpi 松香フォニックス ① アルファベットを指さしながら声に出していってみましょう。

② 大文字と小文字をなぞりましょう。

③ ぬりえをしましょう。

The Phonics Alphabet Jingle

フォニックスアルファベット・ジングルを

聞こう!→→→